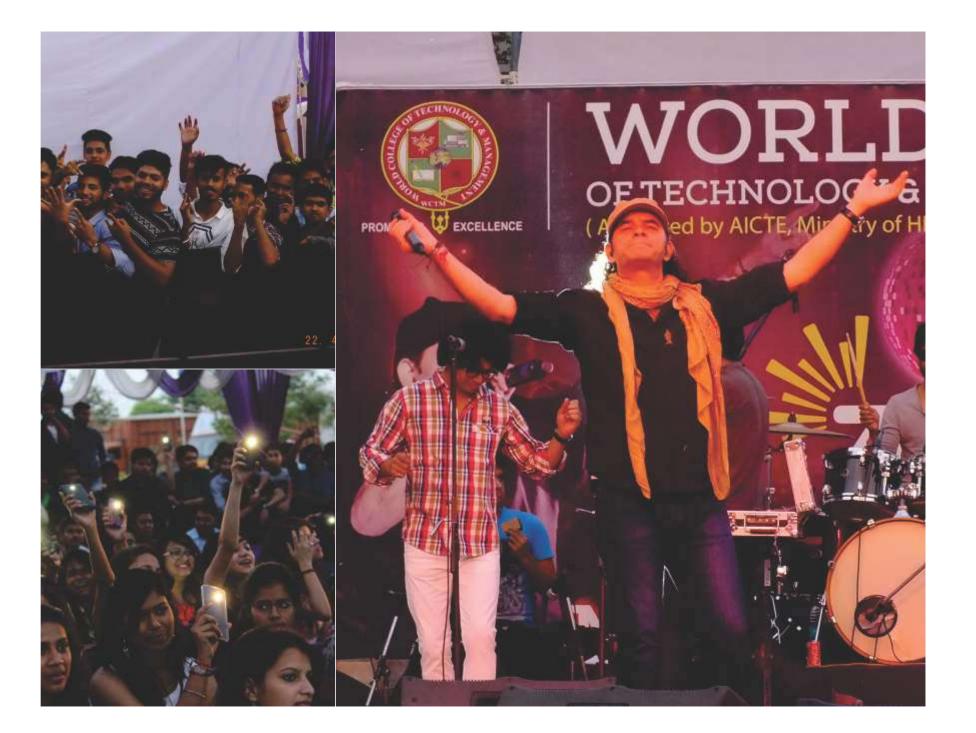

ral festival of WCTM. Students get to enjoy the electrifying performances by celebrities. This year (2020) the singing sensation, Mohit Chauhan performed with the live band.

## **Techfest**

Along with live in concerts and cultural program, we conduct Techfest as to bring out the talent and creativity of the students. Techfest is known for hosting a variety of events that include competitions, exhibitions, lectures as well as workshops. It aim at providing a platform for the student community to develop and showcase their technical prowess.

## **Cultural Program**

Apart from live in concerts, we organize cultural activities starting from dance, singing, drama and fashion shows by the students. We strive to enhance the all round talent of the students through these cultural programs.





0 --HAN 2 - -





## - -0 Z ш 5 2 9 - -2 ш 2 - -

## - -ш N 6 DAYAL 2 Z •••





## U U EWA 2 ш 2 - -

## - -2 ш N 8 Π P MON ш ш





## ZENITH 8 URIA FAZILP



In an attempt to reduce our carbon footprint, we've taken an environment friendly initiative of installing solar panels at campus. WCTM believes in long-term renewable energy investments as renewable sources of energy are our future.

- 100 Kilowatt Solar Panel
- Green Sewage Treatment Plan
- Solar Water Heater for Hostel



# **TECHNICAL FEST**



# 100 10.31 %

# IFE @ WCTM

# LIFE @ WCTM









गुड़गांव | वर्ल्ड कालेज के टैक्नो कल्चरल फेस्ट 2010 इको ग्रुव विद द रिदम में छात्रों ने धमाल मचाने की पूरी तैयारियां कर ली हैं। 10 अप्रैल से शुरू हो रहे दो दिवसीय फेस्ट को लेकर छात्र काफी उत्साहित है। संस्था के चेयरमैन डा. नरेंद्र सि