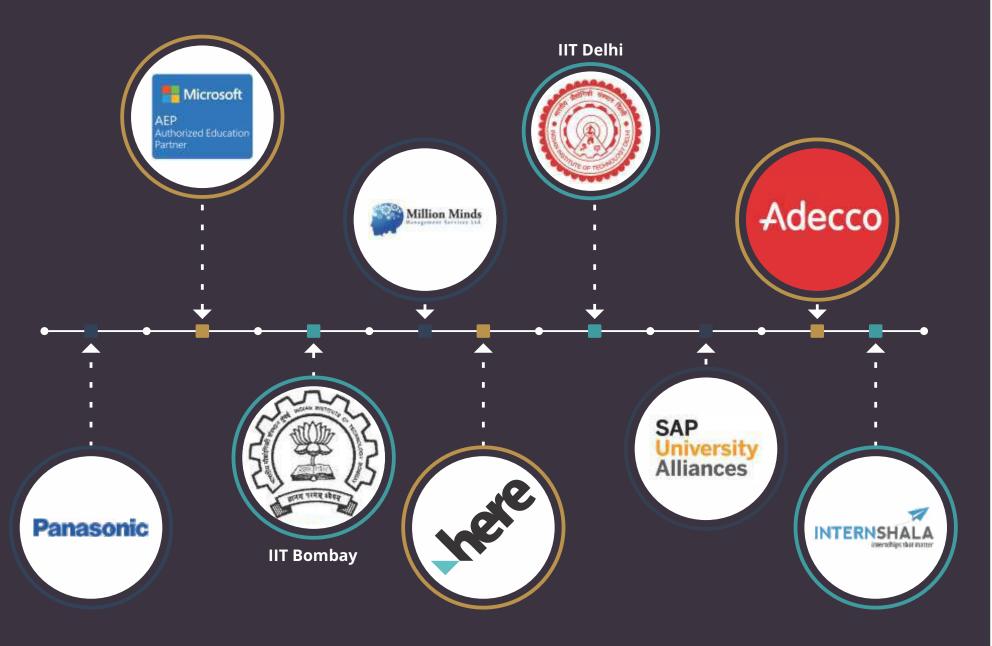

### PLACEMENTS

### A bright future ahead

The academic excellence at WCTM is reflected in it's student's exemplary record in placements in the corporate and IT sectors. We have been consistently maintaining an excellent recruitment record. The students of WCTM have been recruited by some of the world's top corporate, besides leading Indian companies. A team of hardworking and talented executives work with different departments of the college and industry to bridge the gap between academics and professional world ensuring the students are wellprepared before stepping into the job arena. Our placement cell lays focus on conducting campus interviews, industry institute interaction meet and arranging off-campus interviews etc.