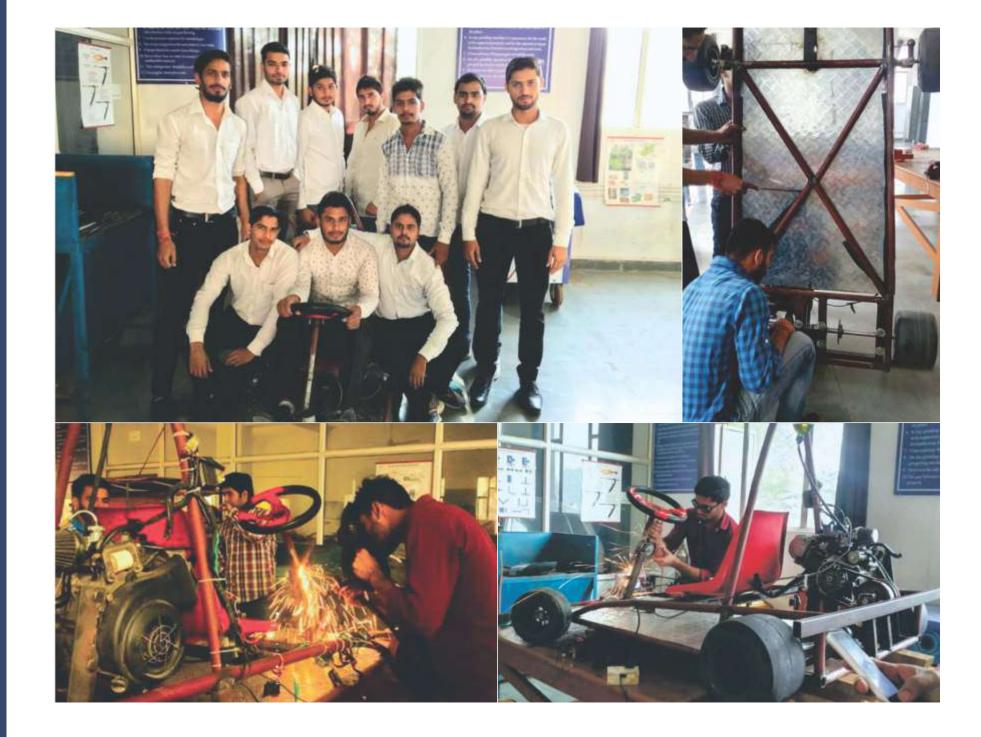

### **Mechanical Engineering**

- Panasonic Centre of Excellence for industrialised automation learning.
- Industry institution co-sponsored training in solidworks PLC/SCADA automation.
- Industry based learning
- Providing opportunities in the private, government sectors and PSUs like GAIL, SAIL, ONGC, Railways, NTPC etc.
- Excellent opportunities in the fields like power generation oil exploration, marine, ship building, heavy industry, steel and cement industry.
- Well equipped with state of the art laboratories with an emphasis on the practical aspects of engineering training.
- · Industry based training in final semester for maximum corporate exposure.

Labs: 8000sq ft. of Mechanical Engineering Workshop, Basics of Mechanical Engineering Lab, Engineering Graphics and Drawing Lab, Fluid Mechanics and Fluid Machinery Lab, Engineering Mechanics Lab, Material Science & Computer Aided Design and Manufacturing Lab, Strength of Material Lab, Kinematics and Dynamics of Machines Lab, Heat Transfer Lab, Automobile Engineering Lab, Refrigeration and Air Conditioning Lab, Steam & Power Generation Lab, IC Engine & Gas Turbine Lab Mechanical Engineering is a diverse field that drives its breadth from the everything from small individual parts to large systems, Panasonic Centre of Excellence.