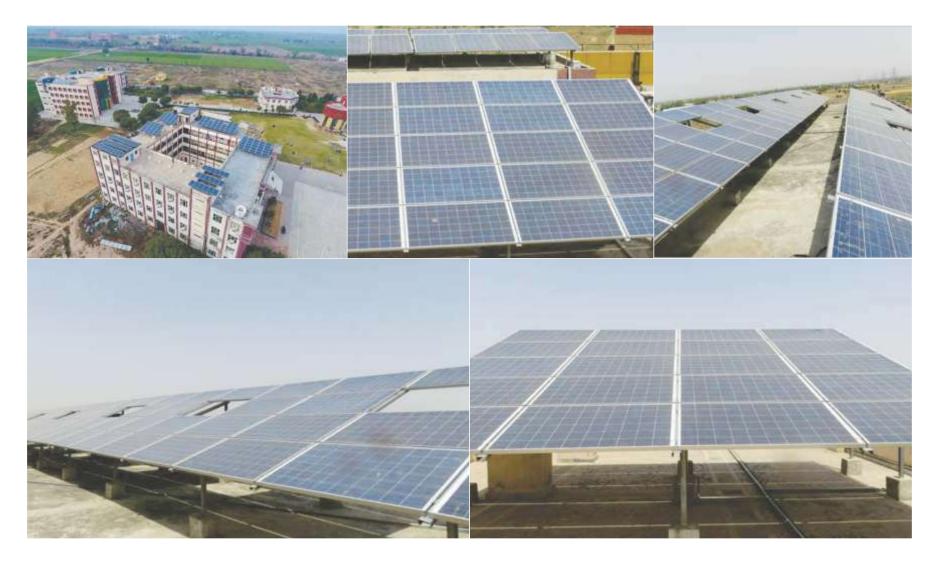

### Facilities

- Round the clock security system, 100% power back-up & RO System.
- Air-cooled separate girls and boys hostel with beds & curtains.
- 18 acre lush green campus.
- Wi Fi campus for day scholars and as well as for hostel students.
- Resident Wardens and Resident faculty.
- Good quality, nutritious food.
- Geysers and water filters.
- TV Room for socialising.
- Uninterrupted electric and water supply.
- Spacious dining, common room, sports facilities.
- Green campus, Solar panel, Solar water heater, Green Sewage Treatment Plant.