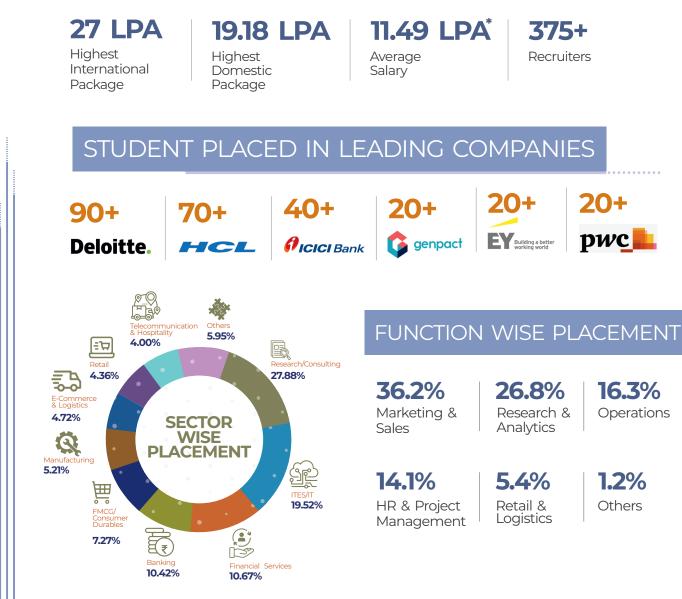

SHION   | EUREKA FORBES               | BYJU'S          |
|                               |                                                             | <b>G</b> genpact | HDFC BANK          | Simart<br>Cube      | Whirlpool                    | <b>KIR</b><br>Khimji Ramdas |                 |
| <b>Bandhan</b> Bank           | Tech<br>Mahindra                                            | amazon           | Reliance           | puilio              | SILICON LABS                 | birlasoft                   | S&P Global      |
| IDFC FIRST<br>Bank            | t PhonePe                                                   |                  | d darwinbox        |                     | IHS Markit <sup>.</sup>      | amazon                      | Deloitte.       |

# PLACEMENT HIGHLIGHTS 2022#



#### ELIGIBILITY

Bachelor's Degree or equivalent with at least 50% aggregate marks or equivalent CGPA in any discipline from a University recognized by Association of Indian Universities or AICTE. If you are appearing for the final year of graduation in 2023, you too are eligible. Such an admission is provisional and will stand cancelled if you do not have 50% aggregate marks in the qualifying examination once the results are published.

#### APPLICATION

Online: Application form can be filled and submitted on our website along with an online payment of Rs. 1000/-. Visit: **www.apply.jaipuria.ac.in** 

#### SELECTION PROCESS

The selection to the Post Graduate Diploma in Management programme is purely based on the cumulative performance in CAT\*/CMAT/MAT/XAT/ATMA score followed by group